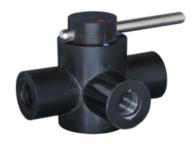

### PBV6 (3-WAY) SERIES

The PBV6 Series is a Three-way two directional 3/8 inch Flow Panel Mount Ball Valve made of NSF-approved PVC, Polypropylene, or Nylon and designed to promote multiple configurations. Used for air, water, beverage, and chemical applications.