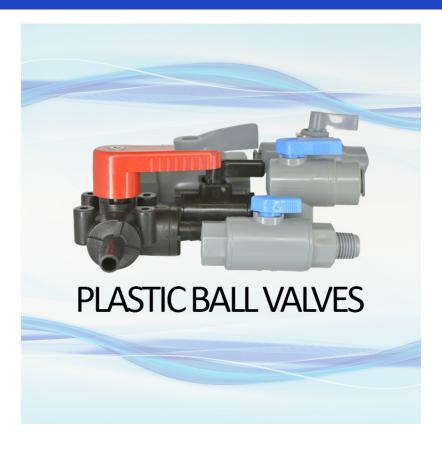

# **PLASTIC BALL VALVES**

Plastic Ball Valves, commonly used in landscaping, are are essential when trying to control the flow of liquid. We offer 2-way and 3-way valves in a variety of sizes and materials.