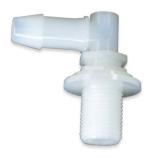

## **PMFL SERIES**

PMFL Series is a one-sided Bulkhead Elbow that is tank-mountable with a flange. It is available in Nylon, Black Nylon, Polypropylene, HDPE, and PVDF. UNF thread size is 5/16-24. The NPS sizes are 1/8" and 1/4". Barb sizes are: 1/16", 3/32", 1/8", 5/32", 3/16", 1/4". (order as NN, BN, PP, HDPE, PVDF)

| SKU        | DESCRIPTION                      |
|------------|----------------------------------|
| PMFL2M-1   | 1/8 NPS-L 1/16 Tank Flange Elbow |
| PMFL2M-2   | 1/8 NPS-L 1/8 Tank Flange Elbow  |
| PMFL2M-332 | 1/8 NPS-L 3/32 Tank Flange Elbow |
| PMFL2M-3   | 1/8 NPS-L 3/16 Tank Flange Elbow |
| PMFL2M-4   | 1/8 NPS-L 1/4 Tank Flange Elbow  |
| PMFL4M-1   | 1/4 NPS-L 1/16 Tank Flange Elbow |
| PMFL4M-2   | 1/4 NPS-L 1/8 Tank Flange Elbow  |
| PMFL4M-332 | 1/4 NPS-L 3/32 Tank Flange Elbow |
| PMFL4M-3   | 1/4 NPS-L 3/16 Tank Flange Elbow |
| PMFL4M-4   | 1/4 NPS-L 1/4 Tank Flange Elbow  |
| PMFL4M-532 | 1/4 NPS-L 5/32 Tank Flange Elbow |
| PMFL516-1  | 5/16-24L 1/16 Tank Flange Elbow  |
| PMFL516-2  | 5/16-24L 1/8 Tank Flange Elbow   |