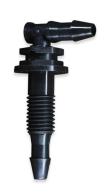

## **MBFL SERIES**

Equal and reducing Bulkhead Elbows with a flange and NPS threads. First Barb's size is on the outside of the panel the second is inside the panel. Available in Black Nylon, Natural Nylon, Polypropylene, and PVDF. Thread sizes for the bulkheads are UNF 10-32, 1/4-28 and 5/16-24. NPS thread sizes are 1/8" and 1/4". Barb sizes are 3/32", 1/8", 5/32", 3/16" and 1/4". (order as NN, PP, PVDF) Extra long version is shown.

| SKU               | Description                                     |
|-------------------|-------------------------------------------------|
| MBFL-1032-332B    | 10-32 3/32 by 3/32<br>Bulkhead Elbow            |
| MBFL-1032-1B32B   | 10-32 1/16 by 1/8 Bulkhead Elbow Reducer        |
| MBFL-1428-2B      | 1/4-28 1/8 by 1/8<br>Bulkhead Elbow             |
| MBFL-1428-1B2B    | 1/4-28 1/16 by 1/8 Bulkhead Elbow Reducer       |
| MBFL-1428-332B2B  | 1/4-28 3/32 by 1/8 Bulkhead Elbow Reducer       |
| MBFL-516-332B532B | 5/16-24 UNF 3/32 by 5/32 Bulkhead Elbow Reducer |
| MBFL-516-532      | 5/16-24 5/32 by 5/32 Bulkhead Elbow             |
| MBFL-516-2B552B   | 1/8 NPS 3/16 by 1/4 Bulkhead Elbow Reducer      |
| MBFL-2M-4B        | 1/8 NPS 1/4 by 1/4 Bulkhead Elbow               |
| MBFL-2M-332B4B    | 1/8 NPS 3/32 by 1/4 Bulkhead Elbow Reducer      |
| MBFL-2M-2B4B      | 1/8 NPS 1/8 by 1/4 Bulkhead Elbow Reducer       |
| MBFL-2M-532B4B    | 1/8 NPS 5/32 by 1/4 Bulkhead Elbow Reducer      |
| MBFL-2M-3B4B      | 1/8 NPS 3/16 by 1/4 Bulkhead Elbow Reducer      |
| MBFL-2M-532B4B    | 1/8 NPS 5/32 by 1/4 Bulkhead Elbow Reducer      |
| MBFL-4M-4B        | 1/4 NPS 1/4 by 1/4<br>Bulkhead Elbow            |
| MBFL-4M-2B4B      | 1/4 NPS 1/8 by 1/4 Bulkhead Elbow Reducer       |
| MBFL-4M-332B4B    | 1/4 NPS 3/32 by 1/4 Bulkhead Elbow Reducer      |
| MBFL-4M-532B4B    | 1/4 NPS 5/32 by 1/4 Bulkhead Elbow Reducer      |
|                   |                                                 |