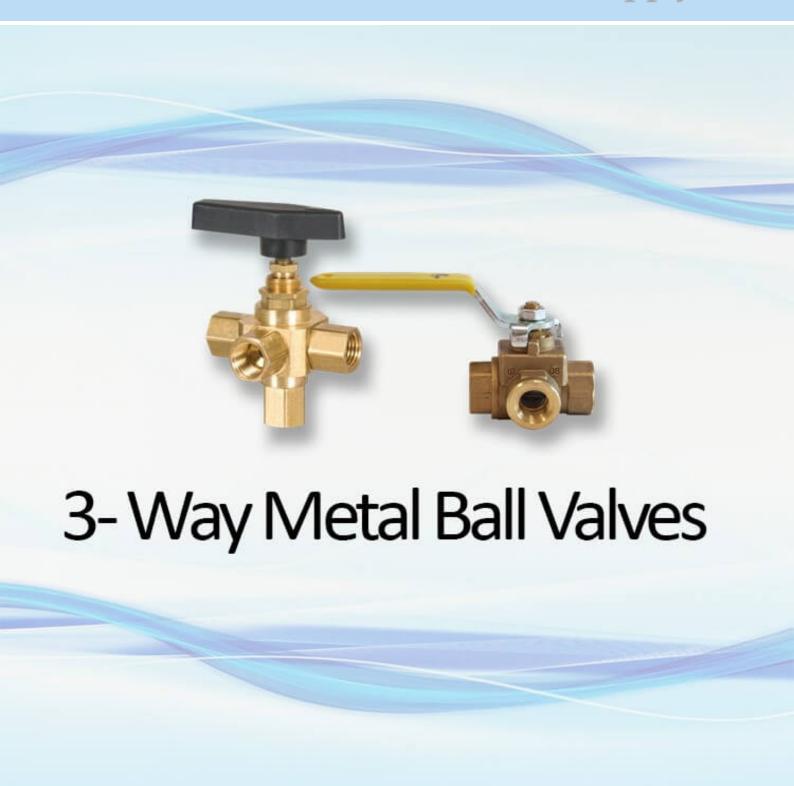

## **3-WAY METAL BALL VALVES**

These versatile valves are like the traffic roundabouts of fluid control. With three pathways at their disposal, they deftly guide liquids and gases—mixing, diverting, or isolating.

## **MBBV 3 SERIES**

MBBV Series is a forged 3-way ball valve that offers flow options in both directions as well as allowing unimpeded flow when the handle is placed at a 45° angle. In addition, the temperature rating for this valve is 0-230°F. Also, the pressure rating of this ball valve is 600 WOG.