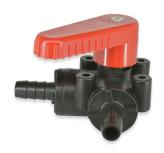

## **PBV5 3 SERIES**

The PBV5 Series is a Three-way Ball Valve available with an operating pressure of 125 psi, 140° F, with .312 thru hole in multiple configurations of Barb, Push-in, or Thread. PVC and White Filled Polypropylene materials that are used for chemical resistance applications and are NSF Standard 42 Certified. Also, MakroBlend® (a Polycarbonate and PBT blend) is an NSF Standard 51-certified material. An optional Panel Mount is available for a .750 thru hole and comes with a Brass knurled nut or Electroless Nickel-plated Hex mount nut. In fact, the Flag Handle comes standard with an optional round Knurled Handle. The maximum panel is .125