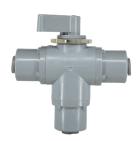

## **PBV6 3 SERIES**

The PBV6 Series is a Three-way two directional 3/8 inch Flow Panel Mount Ball Valve made of NSF-approved PVC, Polypropylene, or Nylon and designed to promote multiple configurations. Used for air, water, beverage, and chemical applications.