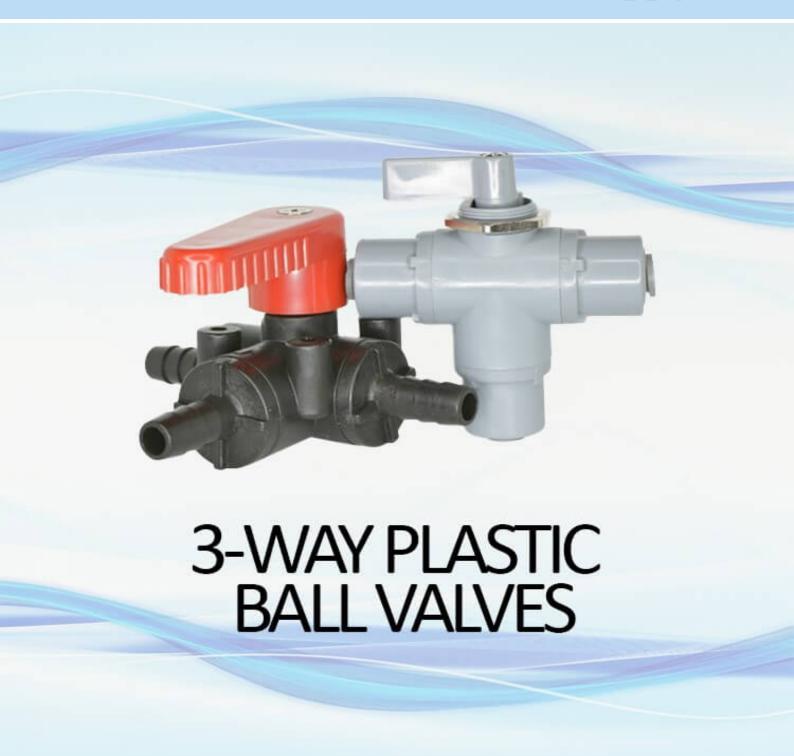

## **3-WAY PLASTIC BALL VALVES**

We offer a wide variety of valves to fit your needs such as our PBV5 and PBV6 Series.

## **PBV6 3 SERIES**

The PBV6 Series is a Three-way two directional 3/8 inch Flow Panel Mount Ball Valve made of NSF-approved PVC, Polypropylene, or Nylon and designed to promote multiple configurations. Used for air, water, beverage, and chemical applications.

## **PBV5 3 SERIES**

The PBV5 Series is a Three-way Ball Valve available with an operating pressure of 125 psi, 140° F, with .312 thru hole in multiple configurations of Barb, Push-in, or Thread. PVC and White Filled Polypropylene materials that are used for chemical resistance applications and are NSF Standard 42 Certified. Also, MakroBlend® (a Polycarbonate and PBT blend) is an NSF Standard 51-certified material. An optional Panel Mount is available for a .750 thru hole and comes with a Brass knurled nut or Electroless Nickel-plated Hex mount nut. In fact, the Flag Handle comes standard with an optional round Knurled Handle. The maximum panel is .125