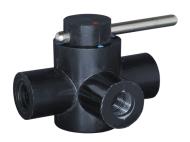

## **PBV6 3 SERIES**

The PBV6 Series is a Three-way two directional 3/8 inch Flow Panel Mount Ball Valve made of NSF-approved PVC, Polypropylene, or Nylon and designed to promote multiple configurations. Used for air, water, beverage, and chemical applications.