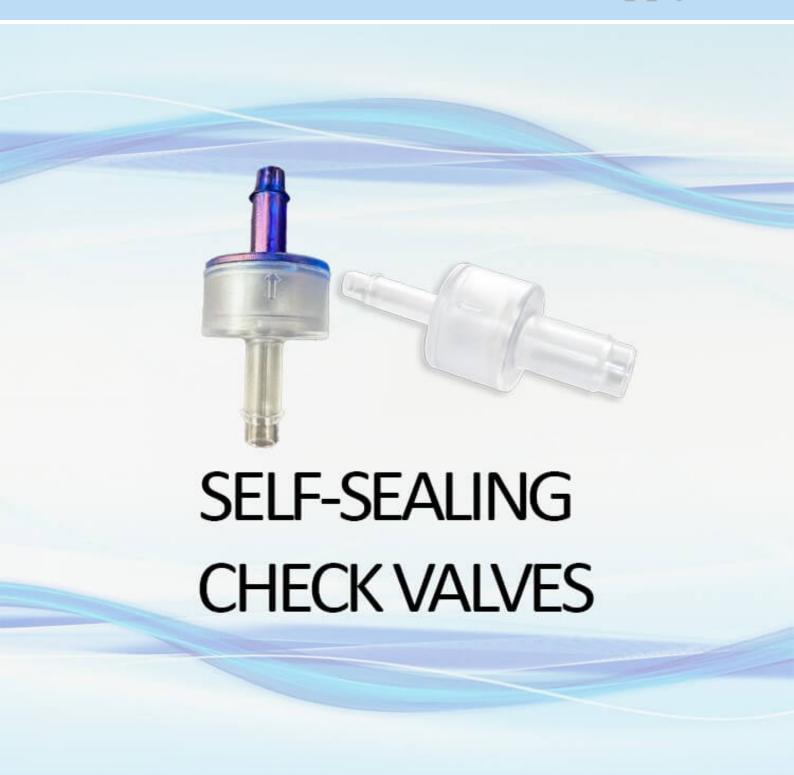

## **SELF-SEALING CHECK VALVES**

Our PSSV Series is a new addition to our check valve collection, these valves are used to shut out backflow in liquid and air applications.

## **PSSV SERIES**

Our **PSSV Series, Self-sealing Check Valves,** are made from either Polycarbonate or Polypropylene housings with Barb connector sizes for 3/16 inch ID tubing or 5/16 inch ID tubing. The product is made in a class 7 clean room. The seal is a retractable silicone disk that prevents back-flow in several air and liquid applications making it an ideal option for the Medical Industry for air applications including respiratory, ventilator, bio-pharmaceutical. The product can also be used with fluid applications for the medical devices. Designed for pressures under 50 PSI. All material are compatible with Gamma Sterilization 6 Mrads, and ETO Sterilization.