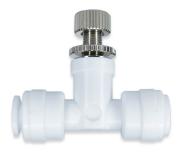

## **NVC SERIES**

The NVC Series Acetal Push-to-Connect Needle Valve is designed for precision and reliability. Featuring a nickel-plated needle, this valve ensures reliable performance and continuance in various applications. Additionally, the NVC Series offers an elbow configuration, providing flexibility and ease of installation in tight spaces. Whether you need a straight or elbow configuration, this needle valve is a great choice for your fluid control needs.

| SKU | Description |
|-----|-------------|
|-----|-------------|

NVC-04-MFL-FFL 1/4 inch Flare Male to Female Stainless Steel Needle Valve

NVC-4 1/4 inch OD Needle Valve NVC-6 3/8 inch OD Needle Valve