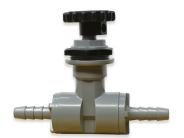

## **PLASTIC NEEDLE VALVES**

have ports from 10-32 to 1 inch with a reduced thru hole size. A threaded tapered plunger allows precise regulation of flow. It is generally only capable of relatively low flow rates. They are adjustable to a flow of 0.025" diameter orifice. Plastic Needle Valves are made with bodies of Acetal, Nylon, Glass-Filled Nylon, Polypropylene, Glass-Filled Polypropylene, PVC and PVDF. O-Rings are Buna-N, Viton®, or EPDM.

Maximum pressure for plastics is 125 psi with a temperature range of 40°F to 120°F. Both metal and plastic are available for panel mounting.