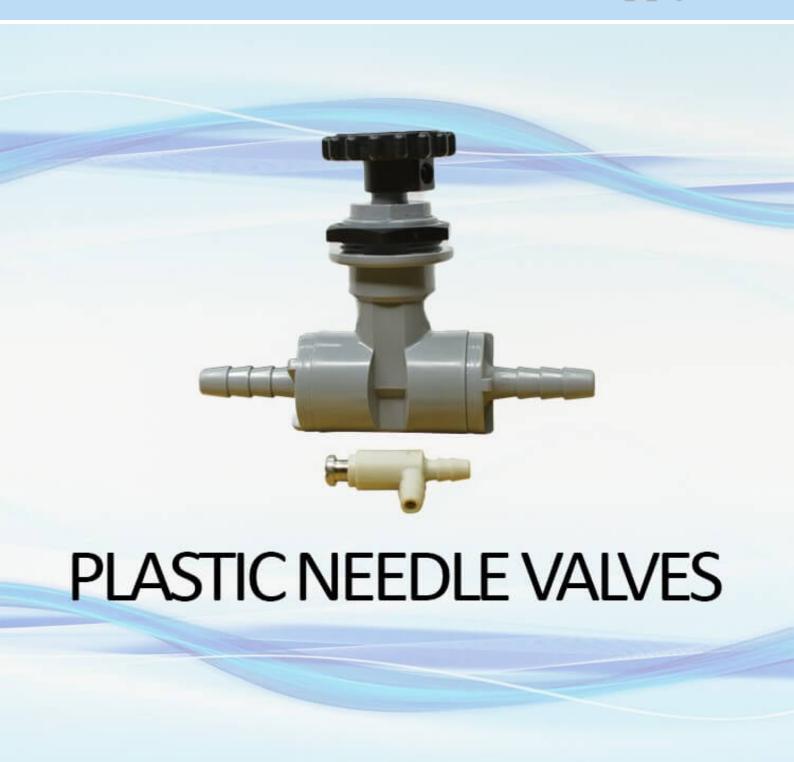

## **PLASTIC NEEDLE VALVES**

have ports from 10-32 to 1 inch with a reduced thru hole size. A threaded tapered plunger allows precise regulation of flow. It is generally only capable of relatively low flow rates. They are adjustable to a flow of 0.025" diameter orifice. Plastic Needle Valves are made with bodies of Acetal, Nylon, Glass-Filled Nylon, Polypropylene, Glass-Filled Polypropylene, PVC and PVDF. O-Rings are Buna-N, Viton®, or EPDM.