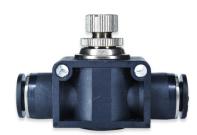

## **PNV SERIES**

The PNV Series Needle Valves are PVC with EPDM Seals, Polypropylene with FKM Seals, or PVDF with PTFE Seals—maximum pressure of 125 psi. Standard 2.5-degree needle, others are available.

| SKU    | Description                      |
|--------|----------------------------------|
| PNV-2C | 1/8 Compression Needle Valve     |
| PNV-2F | 1/8 Female Needle Valve          |
| PNV-2M | 1/8 Male Needle Valve            |
| PNV-4B | 1/4 Barb Needle Valve            |
| PNV-4C | 1/4 Compression Needle Valve     |
| PNV-4F | 1/4 Female Needle Valve          |
| PNV-4M | 1/4 Male Needle Valve            |
| PNV-4P | 1/4 Push-to-Connect Needle Valve |
| PNV-5B | 5/16 Barb Needle Valve           |
| PNV-6B | 3/8 Barb Needle Valve            |
| PNV-6P | 3/8 Push-to-Connect Needle Valve |
| PNV-8B | 1/2 Barb Needle Valve            |