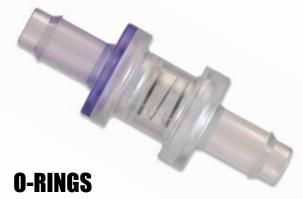

# MSV SERIES SPRING-LOADED VALVES

Our MSV Series spring-loaded valves are manufactured, produced, assembled, and packaged in a class 8 cleanroom enviornment at our facility for customers' unique specifications and requirements.

## **CONNECTOR STYLES**

BARBED SHAFT

## **CONNECTORS**

STANDARD FLOW 1/8 inch, 3/16 inch, 1/4 inch HIGH FLOW 1/4 inch, 5/16 inch, 3/8 inch